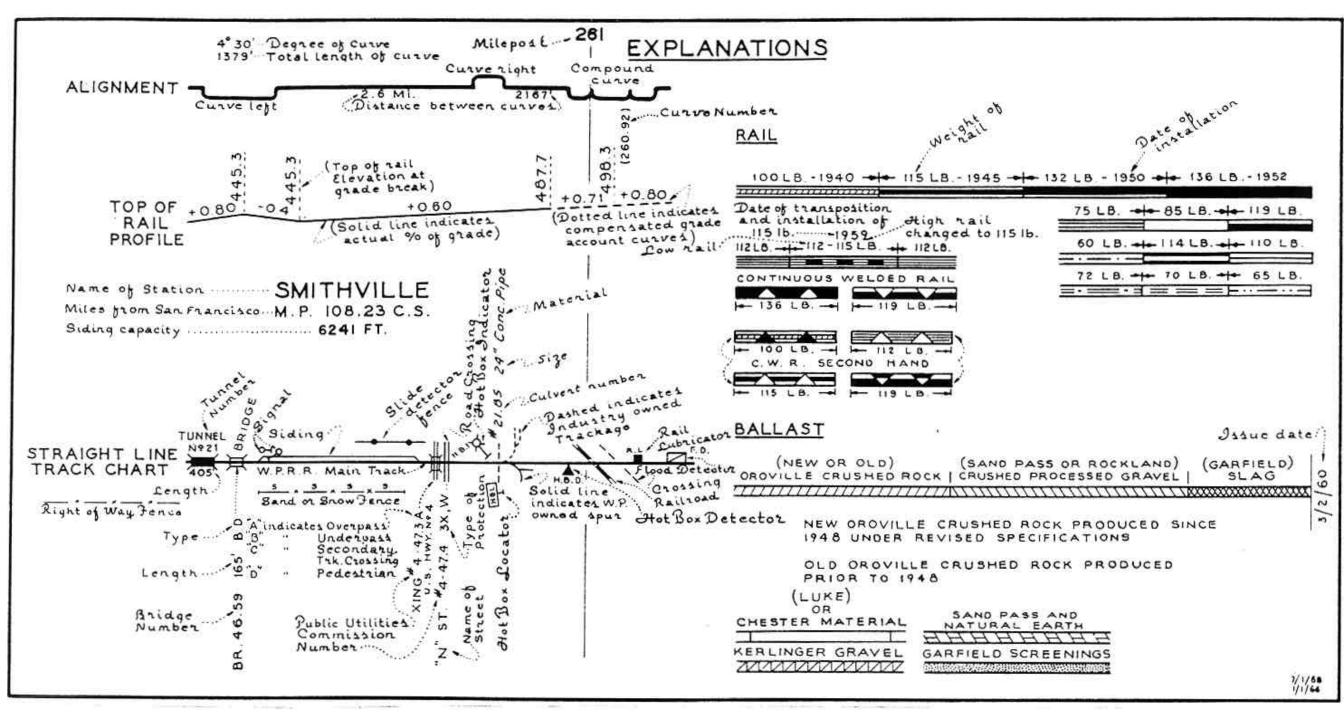

## THE WESTERN PACIFIC RAILROAD CO.

## TRACK CHART

OFFICE OF CHIEF ENGINEER
SAN FRANCISCO, CALIFORNIA

**JAN. 1, 1968** 